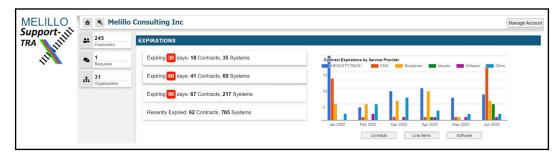

Together with Broadcom, Melillo offers a highly streamlined approach to licensing renewals with our advanced asset and contract management tool, Support-Trax. With the ability to automate notifications and streamline the renewal process, Support-Trax makes it easier than ever before to manage your contract renewals.

### With Support-Trax from Melillo, you benefit from:

- A free user portal: House all your software and hardware renewals in one easy-to-access platform that offers complete visibility into upcoming renewals, license usage, and more
- Advanced renewals notice: Get 30-, 60-, or 90-days advanced notice of your renewals, avoid missed renewal dates, and eliminate costly Return to Service (RTS) fees
- Seamless license management: View, analyze, and make changes to your licenses as needed to support a more cost-effective and simpler approach to license management
- **Dedicated Melillo support:** We are always one step ahead, offering proactive alerts and live support to ensure you are managing your renewals efficiently and getting the most out of your licenses